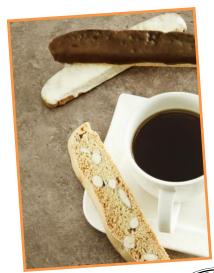

# **Assorted Specialties**

11621 Biscotti 96ct • Individually wrapped • Assort

Almond • Chocolate dipped Almond • Ginger Macadamia nut dipped in white

Chocolate

11728 Healthy Bars 2/32 count trays • 2"x3"